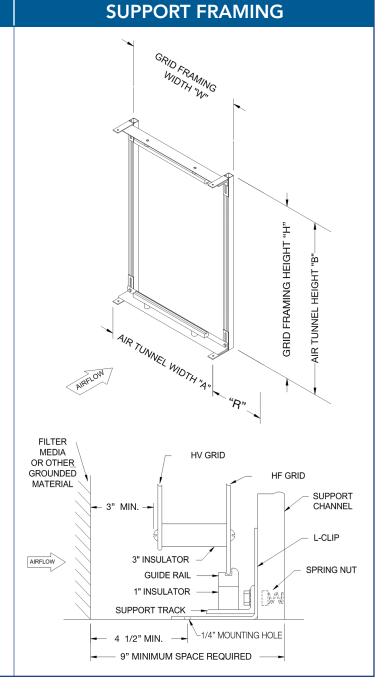

## GRIDS GRID ASSEMBLY

- 1. If support framing does not fill the existing plenum section, blankoff panels must be provided by others to prevent air bypass.
- All components shown are supplied by CosaTron, except filter media or other grounded material.
- 3. Fasteners as required to secure the framing to the existing plenum (through 1/4" hole in L clip at top and bottom of framing) provided by others. Fastening method, by others, dependent upon type of plenum construction.
- 4. Access space is required either to the side of the assembly or upstream of the assembly. "R" indicates minimum side clearance space for proper grid removal through an access panel. Standard unit comes equipped for upstream lift-out grids where side access is not possible.
- 5. Any access panels or doors leading to the grid assembly must have plenum safety door switches.
- 6. All models are shipped disassembled and require field assembly.
- 7. This drawing is not to be used as an installation guide. Refer to the mechanical and electrical installation instruction manuals for proper assembly and wiring. Download from www.cosatron.com.
- ® CosaTron is a registered trademark of CRS Industries, Inc. Made in the USA. For more information visit www.cosatron.com

| TAG | MODEL<br>SIZE | DESIGN<br>CFM | AVG.<br>FPM | А | В | W | Н | R | MODEL #<br>1101-1W1H                   |                                |
|-----|---------------|---------------|-------------|---|---|---|---|---|----------------------------------------|--------------------------------|
|     |               |               |             |   |   |   |   |   | SCALE:<br>NTS<br>REV. DATE:<br>8-24-14 | REV. BY:<br>MS<br>REV. #:<br>6 |
|     |               |               |             |   |   |   |   |   |                                        |                                |
|     |               |               |             |   |   |   |   |   |                                        |                                |
|     |               |               |             |   |   |   |   |   |                                        |                                |
|     |               |               |             |   |   |   |   |   | FILE/CAD NAME: 1101-1W1H.6             |                                |